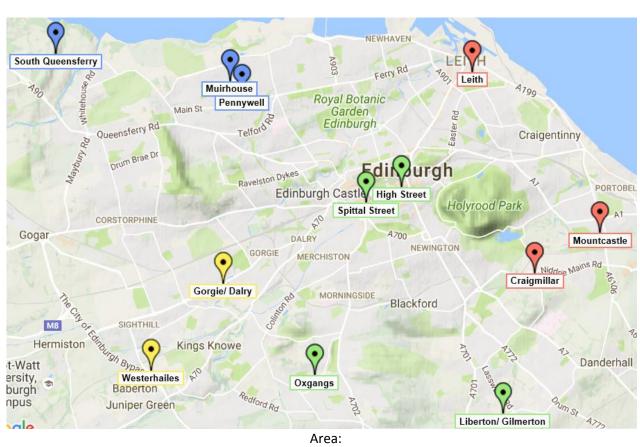

## **Edinburgh Drug and Alcohol Recovery Hub Drop-ins**

| Area                                       | Drop in                | Location                                                           | Monday     | Tuesday    | Wednesday            | Thursday   | Friday     |
|--------------------------------------------|------------------------|--------------------------------------------------------------------|------------|------------|----------------------|------------|------------|
| North East<br>Edinburgh<br>(0131 554 7516) | Leith                  | North East Recovery hub,<br>5 Links Place, EH6 7EZ                 | 10am – 4pm | 10am – 7pm | 12:30pm –<br>4pm     | 10am – 4pm | 10am – 1pm |
|                                            | Craigmillar            | East Neighbourhood Centre,<br>101 Niddrie Mains Rd, EH16 4DS       | 10am- 3pm  |            |                      |            |            |
|                                            | Portobello             | Mountcastle Healthcare Centre , 132<br>Mountcastle Drive, EH15 3LL |            |            |                      | 1pm -4 pm  |            |
| South East<br>Edinburgh<br>(0131 661 5294) | The High Street        | The Advice Shop,<br>249 The High Street, EH1 1YJ                   | 12pm -4pm  |            |                      |            |            |
|                                            | Spittal Street         | Spittal Street Centre,<br>22 - 24 Spittal Street, EH3 9DU          |            |            | 9am -12pm            |            |            |
|                                            | Oxgangs                | Dunedin Canmore offices, 10 Firhill<br>Neuk, EH13 9FF              |            |            |                      |            | 9am -12pm  |
|                                            | Liberton/<br>Gilmerton | South Neighbourhood office, 40,<br>Captain's road, EH17 8QF        |            | 12pm - 4pm |                      | 12pm - 4pm |            |
| North West<br>Edinburgh<br>(0131 332 2314) | Muirhouse              | North West Recovery hub,<br>10 Pennywell Court, EH4 4TZ            | 1 pm - 4pm | 1 pm - 4pm |                      | 1 pm - 4pm | 1 pm - 4pm |
|                                            | Pennywell              | Pennywell Resource Centre, 31-33<br>Pennywell Road, EH4 4PJ        |            |            | 12.30 pm -<br>3.30pm |            |            |
|                                            | South<br>Queensferry   | South Queensferry Medical Practice, 41<br>The Loan, EH30 9HA       |            |            |                      |            | 9am -1pm   |
| South West<br>Edinburgh<br>(0131 453 9406) | Gorgie/ Dalry          | ELS House,<br>555 Gorgie Road, EH11 3LE                            | 12pm -4pm  |            |                      |            | 12pm - 4pm |
|                                            | Westerhailes           | Westerhailes Healthy Living Centre, 32<br>Harvesters Way, EH14 3JF |            | 12pm- 4pm  | 12pm- 4pm            | 12pm- 4pm  |            |